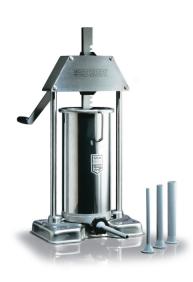

### Stainless steel table sausage filler with two speed gear

These sausage fillers are available in three sizes (9, 12 and 15 litres), of sturdy construction, easy handling and especially hygienic. Gear box, toothed and lateral rack, cylinder, base plate with cylinder holder as well as the crank are made of stainless steel and meet the highest quality demands. Second gear for fast return speed of piston.

Order-No. 9050900 9 0 5 1 2 0 0 9051500 9 Liter / 18 lb. 12 Liter / 24 lb. 15 Liter / 30 lb. Capacity: Weight: 23.5 kg 25 kg 26 kg 985 mm / 38<sup>1</sup>/<sub>2</sub>" 1155 mm / 45<sup>1</sup>/<sub>2</sub>" 1355 mm / 53<sup>1</sup>/<sub>4</sub>" Height: Base Plate: 260 x 400 mm 260 x 400 mm 260 x 400 mm 10" x 15<sup>1</sup>/<sub>2</sub>" 10" x 15<sup>1</sup>/<sub>2</sub>" 10" x 15<sup>1</sup>/<sub>2</sub>"