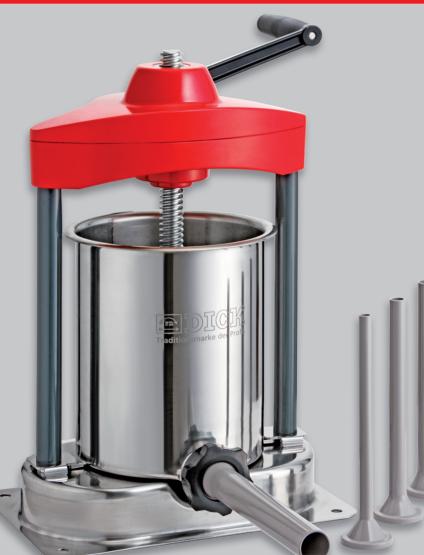

# F. DICK Light Duty Sausage Filler 6.8 l

The New Generation

- Easy filling, care and maintenance
- Sturdy and stable construction
- Polished cylinder made of stainless steel
- Plastic piston with air valve

## F. DICK Light Duty Sausage Filler 6.8 I

The New Generation

The new F. DICK light duty sausage filler is a further development of the proven sausage filler, which has been tried and tested for many years. The filler is of a sturdy, closes construction, easy to transport and handle. In addition, it is particularly user-friendly and hygienic.

#### Plastic piston with air valve

The plastic seals tightly against the cylinder by means of a rubber gasket. The plastic air valve itself can be easily removed for cleaning by light pressure from above. The polished inside of the cylinder ensures smooth turning of the cranks and easy cleaning.

Capacity: 6.8 Liter / 15 lb.

Weight: 12 kg

Height: 484 mm / 19" Depth: 332 mm / 13" Width: 436 mm / 17"