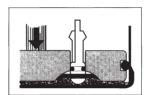

#### Operation of air valve

**Exhausts** the air automatically when piston moves down.

**Closes** automatically when the valve touches the mixture.

**Closes** under vacuum when the valve touches the base of the cylinder.

**Empties** the filling tube through vacuum when moving the piston upwards.