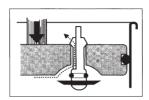

#### Operation of air valve

**Exhausts** the air automatically when piston moves down.

**Closes** automatically when the valve touches the mixture.

**Closes** under vacuum when the valve touches the base of the cylinder.

**Empties** the filling tube through vacuum when moving the piston upwards.