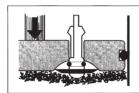

New Generation

The new F. DICK light duty sausage filler is a further development of the proven sausage filler, which has been tried and tested for many years. The filler is of a sturdy, closes construction, easy to transport and handle. In addition, it is particularly user-friendly and hygienic.

#### Plastic piston with air valve



The plastic seals tightly against the cylinder by means of a rubber gasket. The plastic air valve itself can be easily removed for cleaning by light pressure from above. The polished inside of the cylinder ensures smooth turning of the cranks and easy cleaning.

Capacity: 6.8 Liter / 15 lb.

Weight: 12 kg

Height: 484 mm / 19" Depth: 332 mm / 13" Width: 436 mm / 17"

#### Operation of air valve



**Exhausts** the air automatically when piston moves down.



**Closes** automatically when the valve touches the mixture.



**Closes** under vacuum when the valve touches the base of the cylinder.



**Empties** the filling tube through vacuum when moving the piston upwards.

### Stainless steel table sausage filler with two speed gear



These sausage fillers are available in three sizes (9, 12 and 15 litres), of sturdy construction, easy handling and especially hygienic. Gear box, toothed and lateral rack, cylinder, base plate with cylinder holder as well as the crank are made of stainless steel and meet the highest quality demands. Second gear for fast return speed of piston.

Order-No. 9050900 9 0 5 1 2 0 0 9051500 9 Liter / 18 lb. 12 Liter / 24 lb. 15 Liter / 30 lb. Capacity: Weight: 23.5 kg 25 kg 26 kg 985 mm / 38<sup>1</sup>/<sub>2</sub>"