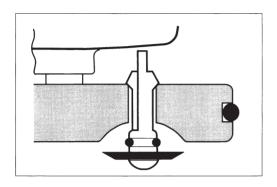

#### Operation of air valve

**Exhausts** the air automatically when piston moves down.

**Closes** automatically when the valve touches the mixture.

**Closes** under vacuum when the valve touches the base of the cylinder.