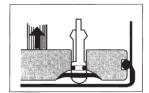

#### Plastic piston with air valve

The plastic seals tightly against the cylinder by means of a rubber gasket. The plastic air valve itself can be easily removed for cleaning by light pressure from above. The polished inside of the cylinder ensures smooth turning of the cranks and easy cleaning.