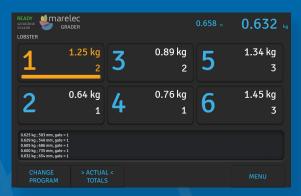

MARELEC Z3

Touchscreen indicator

#### MARELEC Z3 TOUCHSCREEN INDICATOR

The MARELEC Z3 is the latest new interface computer for MARELEC machines. It features a state of the art computer and a robust touch-screen interface.

Max. speed: 120 pcs/min

Completely watertight Grading to weight and number Intelligent batching software Batching to weight