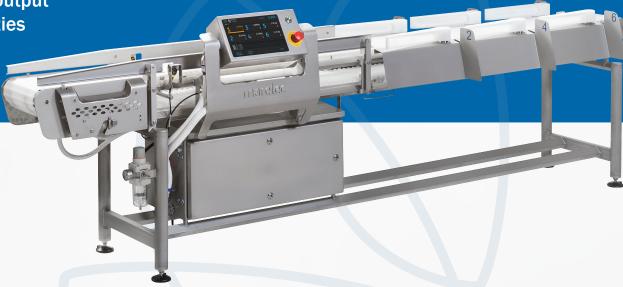

### **Accurate**

High weighing and grading speed

Compact Grader MARELEC M3/6

Robust and compact construction

Several output possibilities

Compact means: infeed, weighing and outfeed in one simple and robust solution. All of this with the precision obtained by our classic graders.

With the MARELEC M3 compact grader, MARELEC sets the new standard for grading systems. The MARELEC solution leads the way in this field with batching option and various outfeed possibilities, from 4 to 6 stations, combined left and right.

MARELEC compact graders are especially designed for weighing and grading of smaller and more vulnerable products, such as fish, poultry and meat.

Customized grading: the grader can be adapted according to the application. Pulling arms assure gentle grading at various speeds