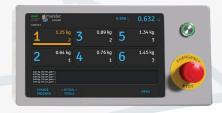

MARELEC Z3

Touchscreen indicator

#### MARELEC Z3 TOUCHSCREEN INDICATOR

The MARELEC Z3 is the latest new interface computer for MARELEC machines. It features a state of the art computer and a robust touch-screen interface.