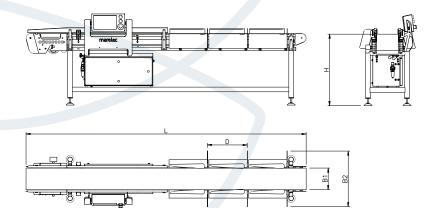

### **OPTIONS**

- MARELEC C grader: production management software
- MARELEC PR1 or PR2: label printers
- Stainless steel 316
- · Infeed belt

|          | IVI 3/4 | IVI 3/0 |
|----------|---------|---------|
| Gates    | 4       | 6       |
| Batching | no      | no      |
| Н        | 825 mm  | 825 mm  |
| L        | 2775 mm | 3235 mm |
| D        | 460 mm  | 460 mm  |
| B1       | 250 mm  | 250 mm  |
| B2       | 643 mm  | 643 mm  |
|          |         |         |

# **EXECUTION AND DIMENSIONS**