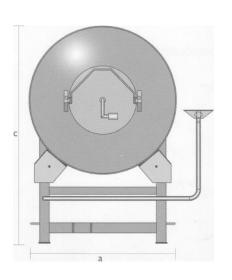

## VACUUM TUMBLER "VARIO-VAC" <u>VV-3-450</u>

| Technical Data                       |        |                 |
|--------------------------------------|--------|-----------------|
|                                      |        |                 |
| Drum volume                          | litres | 1000            |
| Max. capacity (incl. brine)          | kg     | 450             |
| Number of speed settings             |        | 3               |
| Speeds                               |        | 4/7             |
| Voltage                              | V/Hz   | 400/50          |
| Control voltage                      | volts  | 220             |
| Overall width (a)                    | mm     | 1216            |
| Overall depth                        | mm     | 1610            |
| Height (c)                           | mm     | 1778            |
| Drum diameter                        | mm     | 1200            |
| Dimensions (packed)                  | cm     | 180 x 135 x 201 |
| Net weight                           | kg     | 505             |
| Gross weight, with seaworthy crating | kg     | 635             |