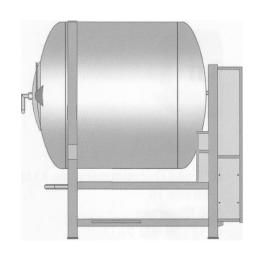

## VACUUM TUMBLER "VARIO-VAC" <u>VV-3-450</u>

- Advanced meat processing machine in rugged stainless steel construction for commercial and wholesale processors.
- Ideal for the massaging of cooked cured products, salt impregnation and braising and in-depth salting of dry cured products; dry salting, seasoning and marinating of poultry, barbecue products, game and goulash; mixing of salads, dressings and sauces; tenderising of fresh meats; salting, seasoning and processing of fish and seafood products.
- Horizontally rotating drum with 3-point support on solid frame.
- Circular lid with eccentric lock and snorkel tube.
- Front end loading and discharge.
- Automatic discharge by shifting from forward to reverse.
- Powerful multistage motor with V-belt drive for 4/7 speeds.
- Large-dimensioned, quick-closing water separator protects vacuum pump.
- Vacuum pump unit 40 m³ consisting of pump, particle filter and air filter, air intake valve, sound absorber, vacuum and aeration tube, stainless steel consoles, ready to run with power cable and plugs.
- **Variotronic 1 RF** programmable interval timer for total time, massaging and rest interval control. Setting switch for RPM, program and vacuum. Vacuum gauge, and operating condition gauge.
- Standard voltage: 400V/50Hz/3Ph