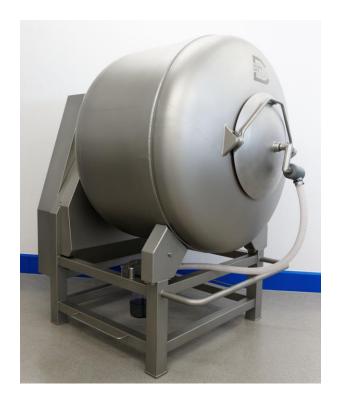

## VACUUM TUMBLER "VARIO-VAC" <u>VV-3-450</u>

- Advanced meat processing machine in rugged stainless steel construction for commercial and wholesale processors.
- Ideal for the massaging of cooked cured products, salt impregnation and braising and in-depth salting of dry cured products; dry salting, seasoning and marinating of poultry, barbecue products, game and goulash; mixing of salads, dressings and sauces; tenderising of fresh meats; salting, seasoning and processing of fish and seafood products.
- Horizontally rotating drum with 3-point support on solid frame.
- Circular lid with eccentric lock and snorkel tube.
- Front end loading and discharge.
- Automatic discharge by shifting from forward to reverse.
- Powerful multistage motor with V-belt drive for 4/7 speeds.
- Large-dimensioned, quick-closing water separator protects vacuum pump.
- Vacuum pump unit 40 m³ consisting of pump, particle filter and air filter, air intake valve, sound absorber, vacuum and aeration tube, stainless steel consoles, ready to run with power cable and plugs.
- **Variotronic 1 RF** programmable interval timer for total time, massaging and rest interval control. Setting switch for RPM, program and vacuum. Vacuum gauge, and operating condition gauge.
- Standard voltage: 400V/50Hz/3Ph